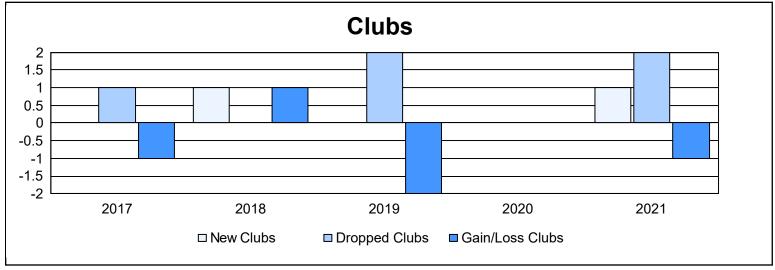

District 14 C

As of June 2021 Cumulative

| Year      | New<br>Clubs | Dropped<br>Clubs | Gain/<br>Loss<br>Clubs | New<br>Members | Charter<br>Members | Reinstate<br>Members | Transfer<br>Members | Total<br>Member<br>Added | Total<br>Members<br>Dropped | Gain/<br>Loss<br>Members |
|-----------|--------------|------------------|------------------------|----------------|--------------------|----------------------|---------------------|--------------------------|-----------------------------|--------------------------|
| 2016-2017 | 0            | 1                | -1                     | 114            | 0                  | 2                    | 5                   | 121                      | 111                         | 10                       |
| 2017-2018 | 1            | 0                | 1                      | 89             | 26                 | 3                    | 3                   | 121                      | 141                         | -20                      |
| 2018-2019 | 0            | 2                | -2                     | 76             | 7                  | 4                    | 6                   | 93                       | 130                         | -37                      |
| 2019-2020 | 0            | 0                | 0                      | 55             | 2                  | 5                    | 7                   | 69                       | 108                         | -39                      |
| 2020-2021 | 1            | 2                | -1                     | 59             | 40                 | 5                    | 4                   | 108                      | 140                         | -32                      |
| Average   | 0            | 1                | -1                     | 79             | 15                 | 4                    | 5                   | 102                      | 126                         | -24                      |